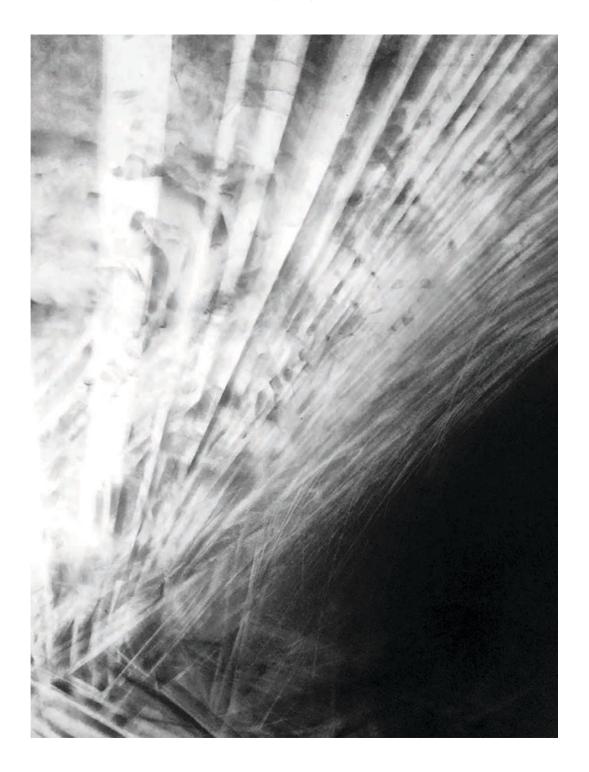

## 8. Radix Wellspring, Breathturn Series, graphite on paper, 60 x 200", 2019

(installation detail)

11. Aporia, The Dead Body Series, graphite & ash on paper, 50 x 72", 2016

(detail)