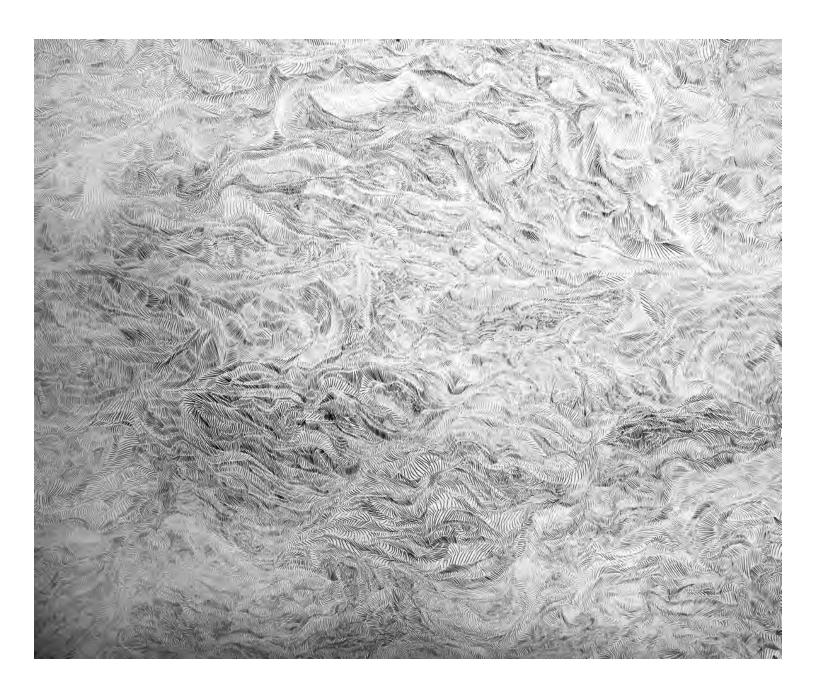

### 7. Chasm: Pacing the Plowed Field, Alone, Breathturn Series, graphite on paper, 60 x 180", 2019

(installation details)