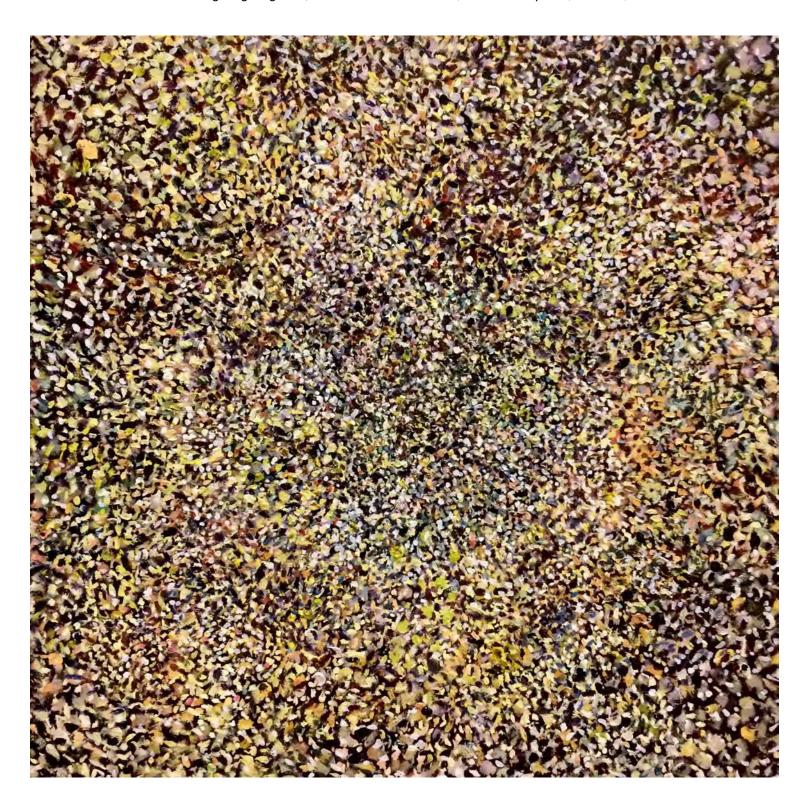

### 3. Panopticon, The Web of FaithSeries, oil on canvas, 24 x 48", 2018

(detail)