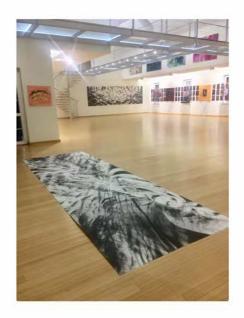

### 7. Chasm: Pacing the Plowed Field, Alone, Breathturn Series, graphite on paper, 60 x 180", 2019

(installation details)