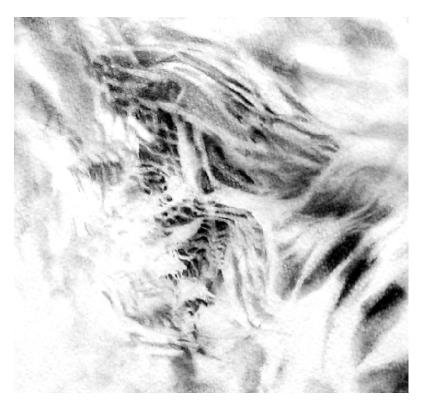

### 3. Panopticon, The Web of FaithSeries, oil on canvas, 24 x 48", 2018

(detail)