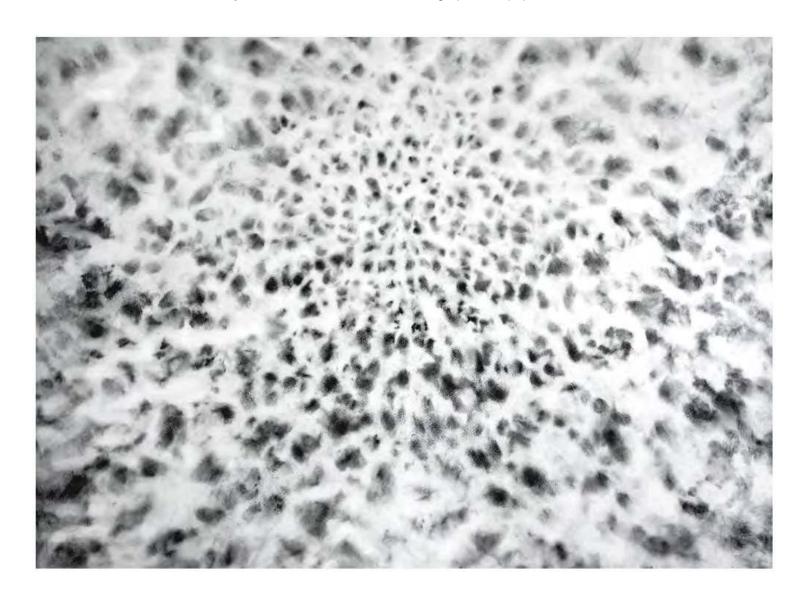

## 8. Radix Wellspring, Breathturn Series, graphite on paper, 60 x 200", 2019

(installation detail)

11. Aporia, The Dead Body Series, graphite & ash on paper, 50 x 72", 2016

(detail)