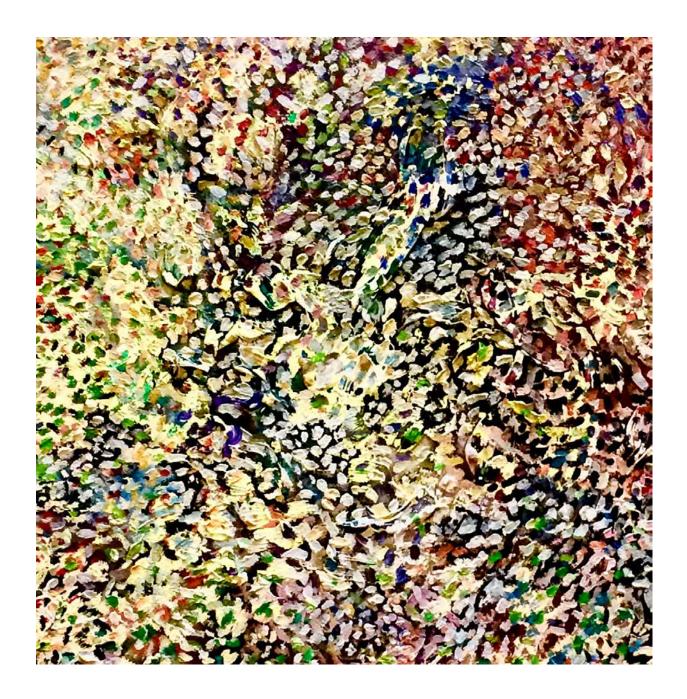

### 3. Panopticon, The Web of FaithSeries, oil on canvas, 24 x 48", 2018

(detail)