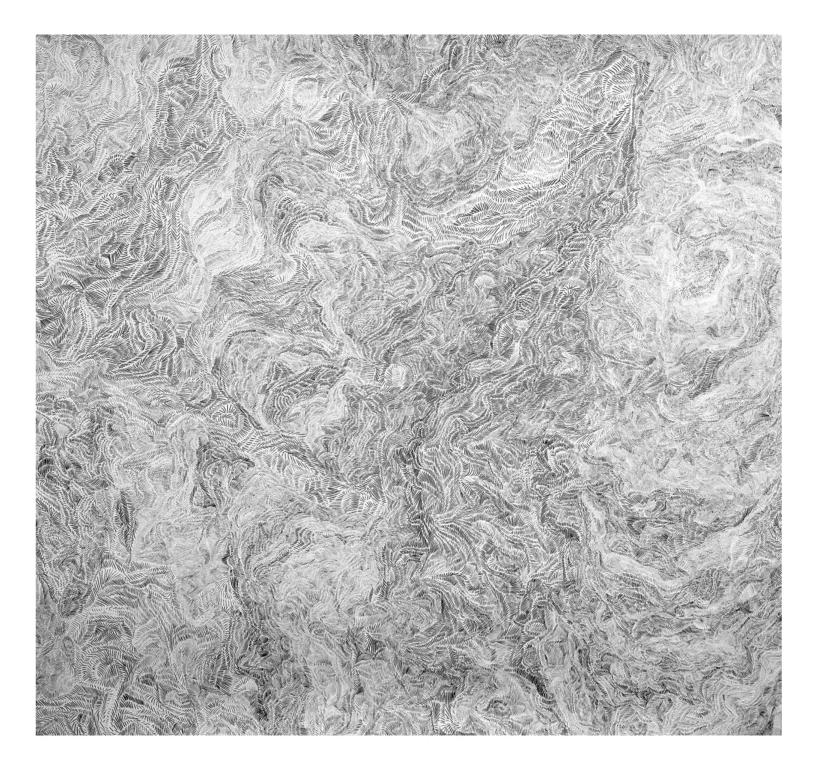

### 7. Chasm: Pacing the Plowed Field, Alone, Breathturn Series, graphite on paper, 60 x 180", 2019

(installation details)